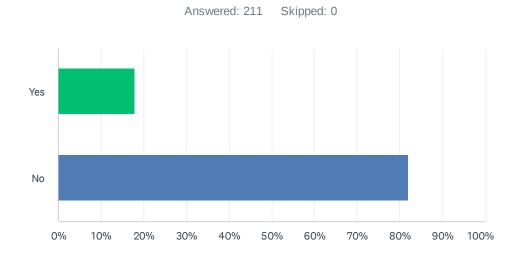

## Q1 Would you utilize the school food pantry?

| ANSWER CHOICES | RESPONSES |     |
|----------------|-----------|-----|
| Yes            | 18.01%    | 38  |
| No             | 81.99%    | 173 |
| TOTAL          |           | 211 |