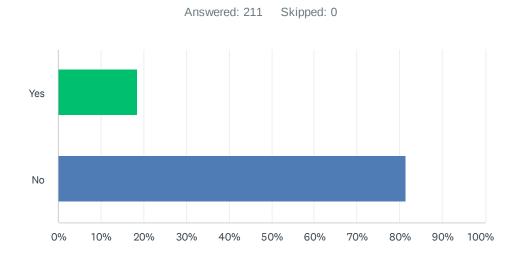

## Q2 Would you pick up weekly meals through Nevada Food at First?

| ANSWER CHOICES | RESPONSES |     |
|----------------|-----------|-----|
| Yes            | 18.48%    | 39  |
| No             | 81.52%    | 172 |
| TOTAL          |           | 211 |