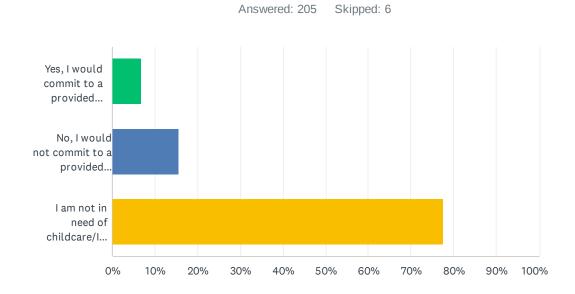

## Q3 Knowing that none of our researched options are free, would you commit to a provided solution for childcare on Mondays?

| ANSWER CHOICES                                                 | RESPONSES |     |
|----------------------------------------------------------------|-----------|-----|
| Yes, I would commit to a provided solution for childcare       | 6.83%     | 14  |
| No, I would not commit to a provided solution for childcare    | 15.61%    | 32  |
| I am not in need of childcare/I have already secured childcare | 77.56%    | 159 |
| TOTAL                                                          |           | 205 |